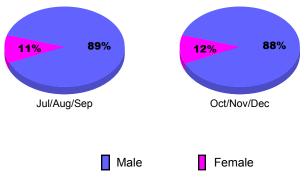

## **GMT: HOWARD PATRICK LEE Location: NETHERLANDS** GMT CA: 4 **CLUBS MEMBERSHIP Club** Results Clubs **Membership** Results 2009-2010 2010-2011 2010-2011 New Actual Actual Gain/ Gain/ Net Actual Actual Gain/ Club New **Dropped** Loss of Loss of Memb New Dropped Loss of Month Month Goal Clubs Clubs Clubs Clubs Goal Memb Memb Memb Jul/Aug/Sep 0 0 0 0 Jul/Aug/Sep 5 -56 -12 0 44 Oct/Nov/Dec Oct/Nov/Dec 0 0 0 0 0 5 26 -20 6 Totals Totals 0 0 0 10 70 -76 -6 **Club Results 2010-2011** Membership Results 2010-2011 Goal, New, Dropped, Gain/Loss Goal, New, Dropped, Gain/Loss 40 20 0 -2 -20 -40 -60 -6 Jul/Aug/Sep Oct/Nov/Dec Jul/Aug/Sep Oct/Nov/Dec Goal Actual Gain Loss C Goal Actual Dropped Gain Loss C Dropped Comparison of Membership Gain/Loss Comparison of Club Gain/Loss **Current Year Compared to the Previous Year Current Year Compared to the Previous Year** 6 2 0 0 -2 -8 -4 -12 -6 -16 Jul/Aug/Sep Jul/Aug/Sep Oct/Nov/Dec Oct/Nov/Dec Current Year Previous Year Current Year Previous Year YTD Status Quo Clubs 2010-2011 **Gender Comparison 2010-2011** Status Quo Clubs Compared to Status Quo Members 6 89% 2 11% 12%